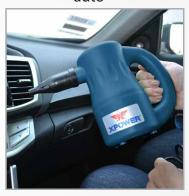

## **Multi Use Duster / Dryer**

home

auto

inflatables

office

outdoor

pet

## **Dusting**

Blow dust, dirt and debris off any surface such as auto parts and electronic equipment