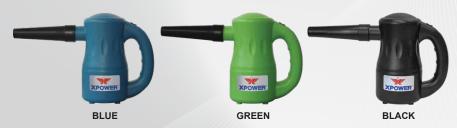

# **AIRROW PRO**



# **Multi Use Duster / Dryer**

Introducing XPOWER's newest addition, the Airrow Pro A-2 Multi Use Blower. A super lightweight and compact air blower that includes 8 air flow nozzles for endless applications. More than just a replacement to canned air dusters, the XPOWER Airrow Pro provides you the power and flexibility to dust, pump air, and dry a variety of surfaces. Unleash over 500 Watts of power to blast away dust from window blinds, keyboards and electronics, underneath appliances, and so much more.

#### **Break Free of Canned Air Dusters**

Powered only by electricity, the Airrow Pro is free of dangerous fluorocarbons and other deadly inhalants/propellants.

#### **AVAILABLE COLORS:**







## **Multi Use Duster / Dryer**

home



auto



inflatables



office



outdoor



pet



## **Dusting**

Blow dust, dirt and debris off any surface such as auto parts and electronic equipment

## General Use/Drying

Dry a variety of surfaces in tight spaces

## Air Pump

Inflate air beds, pools, and toys with the applicable adapter

## **SPECIFICATION**

| Voltz/Hertz             | 120V / 60Hz          |
|-------------------------|----------------------|
| Motor                   | 540 W                |
| Power                   | 4.5 A                |
| Rated Airflow           | 90 CFM               |
| Speeds                  | 2 SPEED              |
| Cord Length             | 10 ft.               |
| Filter Kit              | YES                  |
| Nozzles