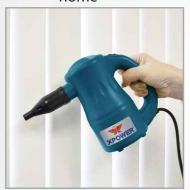

## **Dusting**

Blow dust, dirt and debris off any surface such as auto parts and electronic equipment