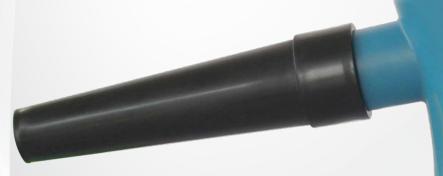

| Accessories Included:  |                        |        |
|------------------------|------------------------|--------|
| Nozzle Category        | Description            | Images |
| Electronic<br>Dusting  | Tapered<br>Flow Nozzle |        |
|                        | Straw Adapter          |        |
|                        | Detail Brush           |        |
|                        | Standard Nozzle        |        |
|                        | Standard Brush         |        |
| General Use/<br>Drying | Air Blade<br>Nozzle    |        |
| Air Pump               | 3 Air Pump<br>Adapters |        |